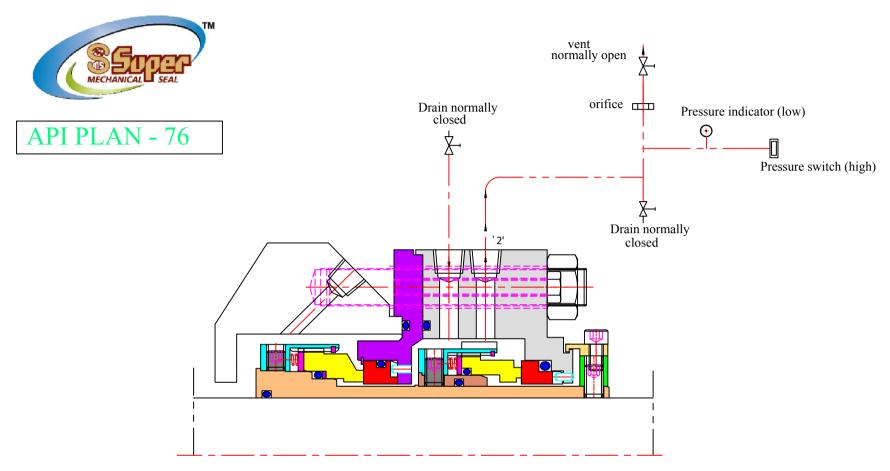

- Double mechanical seal tandem arrangement
- Piping/instrument harness shall be supported from overhead structure or side stand such that no strain is put on tubing connected to seal gland.
- Containment seal chamber drain from non-condensing leakage on arrangement 2 seal.
- Leakage collection for zero to very low process emissions.
- Safety indicator for primary seal.

- May be used alone or with Plan 72 on containment seals.
- Fluids that condense at ambient temperature.
- High vapor pressure fluids, light hydrocarbons.
- Hazardous / toxic fluids.
- Clean, non-polymerizing, non-oxidizing fluids.